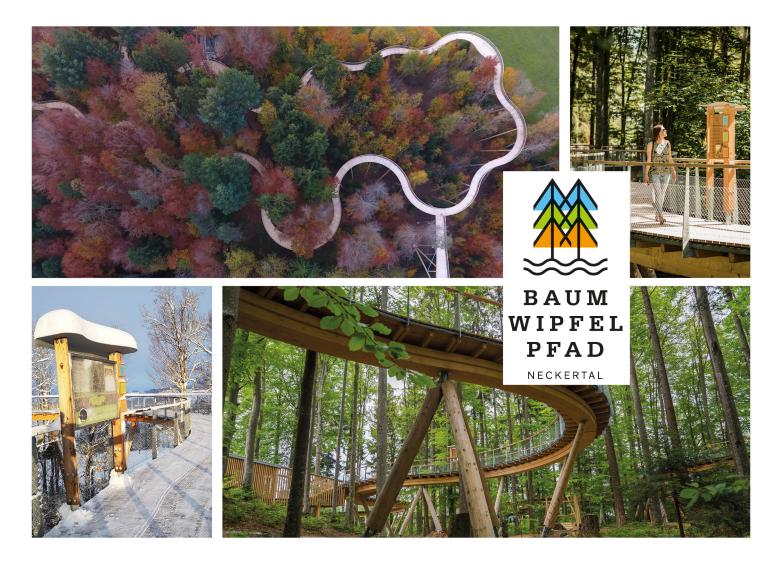

## Ticket(s) for 1 adult

Exchange your voucher for an admission ticket at the ticket office and experience the unique forest adventure trail in "Neckertal". There is a small bistro on site, places for picnics or barbecues. Parking space is limited at our house, so we recommend you arrive by train (Mogelsberg station, stop on request). The path is 15 to 30 minutes from the car parks, from the station about 30 minutes.